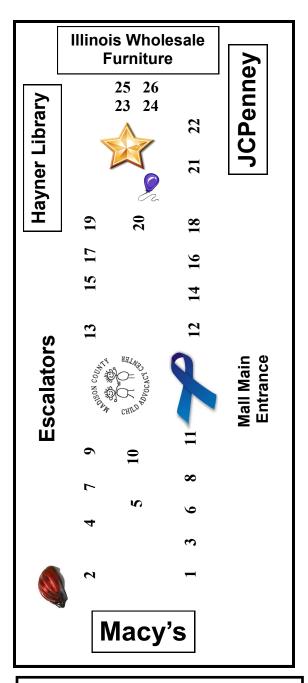

### **Legend**

#### Registration

**Child Advocacy Center Booth** 

#### Helmets First FREE Bike Helmets

- 1. Shop N Save
- 2. St. Louis Children's Hospital
- 3. Lincoln Prairie Behavioral Health Center
- 4. Exchange Club of Alton
- 5. Treehouse Wildlife Center
- 6. Girl Scouts of Southern Illinois
- 7. Alton Orthopedic Clinic
- 8. Scott Credit Union
- 9. Veteran's Assistance, Madison County
- 10. Collinsville Police Department
- 11. Alton Volunteer Emergency Corps
- 12. Pediatric Healthcare Unlimited
- 13. Children's Home + Aid
- 14. Wellspring Resources
- 15. Beverly Farm Equestrian Center
- 16. Southern Illinois Healthcare
- 17. Airport Plaza Bowl
- 18. Gateway Regional Medical Center
- 19. Department of Children and Family Services
- 20. Illinois State Police, Fingerprinting
- 21. Call For Help
- 22.1st Mid America Credit Union
- 23. Raven
- 24. CASA
- 25. Riverbend Family Ministries
- 26. Safe From the Start

Thank you to the sponsors of the Kids Fair who have a booth at today's event. They are listed in blue.

## Kid's Fair Passport CHECK THEM ALL & YOU MAY WIN A DOORPRIZE !! Winners Posted at Registration

Madison County Child Advocacy Center (center court)

1st Mid America Credit Union (22)

Riverbend Family Ministries (25)

St. Louis Children's Hospital (2)

Pediatric Healthcare Unlimited (12)

Shop N Save (1)

Alton Robotics Club (Outside)

Illinois State Police Fingerprinting (20)